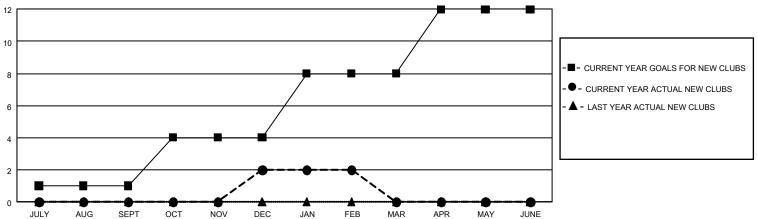

## GOALS AND ACTUAL NEW CLUBS CUMULATIVE

## **GMT MONTHLY MEMBERSHIP PROGRESS REPORT**

Multiple District 105

Results as of: 2/29/2020

**GMT CA 4** 

**LOCATION: ENGLAND** 

**GMT**: OPEN

| Clubs         |               |             |               | Members               |                       |                         |                                                    |  |
|---------------|---------------|-------------|---------------|-----------------------|-----------------------|-------------------------|----------------------------------------------------|--|
|               | RESULTS FOR   | R 2019-2020 |               | RESULTS FOR 2019-2020 |                       |                         |                                                    |  |
| QUARTER       | NEW CLUB GOAL | NEW CLUBS   | DROPPED CLUBS | QUARTER MEMB          | ER GROWTH NET<br>GOAL | MEMBER GROWTH<br>ACTUAL | DROPPED<br>MEMBERS ACTUAI<br>(including transfers) |  |
| JULY/AUG/SEPT | 3             | 0           | 2             | JULY/AUG/SEPT         | 396                   | 248                     | 240                                                |  |
| OCT/NOV/DEC   | 9             | 2           | 2             | OCT/NOV/DEC           | 489                   | 236                     | 429                                                |  |
| JAN/FEB/MAR   | 12            | 0           | 7             | JAN/FEB/MAR           | 597                   | 173                     | 167                                                |  |
| APR/MAY/JUNE  | 12            | 0           | 0             | APR/MAY/JUNE          | 534                   | 0                       | 0                                                  |  |