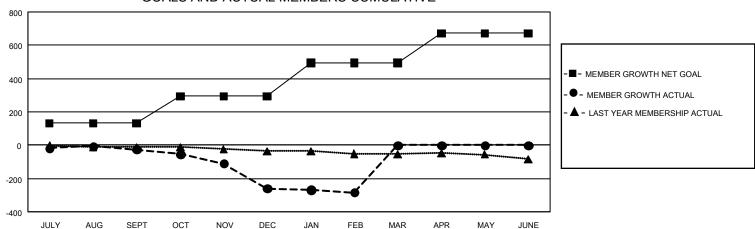

## GOALS AND ACTUAL MEMBERS CUMULATIVE

| DROPPED CLUBS: 11 |     | 274 CLUBS OF 627 ADDED 1 OR MORE NEW MEMBERS | GENDER DISTRIBUTION             |                |       |
|-------------------|-----|----------------------------------------------|---------------------------------|----------------|-------|
|                   |     |                                              | MALE                            | 8,116 (71.42%) |       |
|                   |     |                                              | FEMALE                          | 3,247 (28.58%) |       |
| DROPPED MEMBERS   |     |                                              |                                 |                |       |
| DECEASED          | 116 | CLICK HERE FOR CUMULATIVE                    | TOTAL FAMILY UNIT MEMBERS       |                | 1,554 |
| CLUB CANCELLED    | 0   | MEMBERSHIP DATA                              |                                 |                |       |
| OTHER 720         |     |                                              | FAMILY MEMBERS PAYING HALF DUES |                | 791   |
| TOTAL             | 836 |                                              | DOLG                            |                |       |

## **GMT MONTHLY MEMBERSHIP PROGRESS REPORT**

Multiple District 105

Results as of: 2/29/2020

**GMT CA 4** 

**LOCATION: ENGLAND** 

**GMT**: OPEN

| Clubs         |               |             |               | Members               |                       |                         |                                                    |  |
|---------------|---------------|-------------|---------------|-----------------------|-----------------------|-------------------------|----------------------------------------------------|--|
|               | RESULTS FOR   | R 2019-2020 |               | RESULTS FOR 2019-2020 |                       |                         |                                                    |  |
| QUARTER       | NEW CLUB GOAL | NEW CLUBS   | DROPPED CLUBS | QUARTER MEMB          | ER GROWTH NET<br>GOAL | MEMBER GROWTH<br>ACTUAL | DROPPED<br>MEMBERS ACTUAI<br>(including transfers) |  |
| JULY/AUG/SEPT | 3             | 0           | 2             | JULY/AUG/SEPT         | 396                   | 248                     | 240                                                |  |
| OCT/NOV/DEC   | 9             | 2           | 2             | OCT/NOV/DEC           | 489                   | 236                     | 429                                                |  |
| JAN/FEB/MAR   | 12            | 0           | 7             | JAN/FEB/MAR           | 597                   | 173                     | 167                                                |  |
| APR/MAY/JUNE  | 12            | 0           | 0             | APR/MAY/JUNE          | 534                   | 0                       | 0                                                  |  |